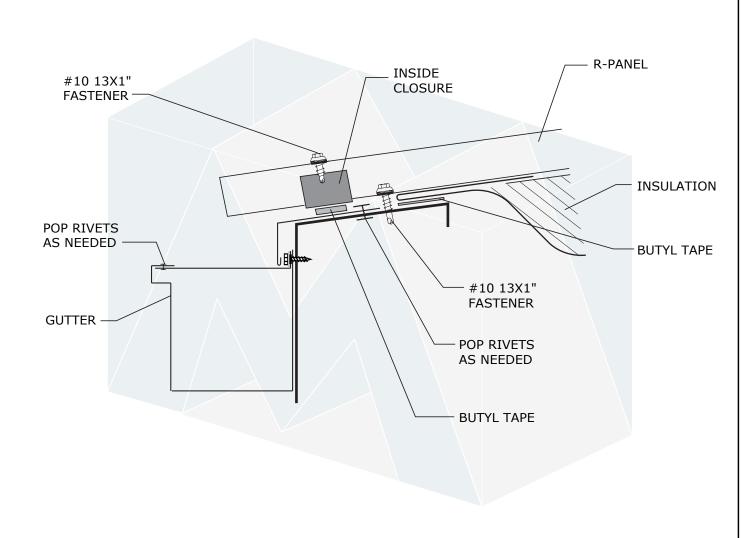

NO. **4** 

REV:

DRAWING

7670 Mikron Drive Stanley, NC 28164 704-820-3110 SUBJECT: GUTTER FLASHING

SYSTEM: **R-PANEL** 

DATE:

SCALE: NONE

REV: