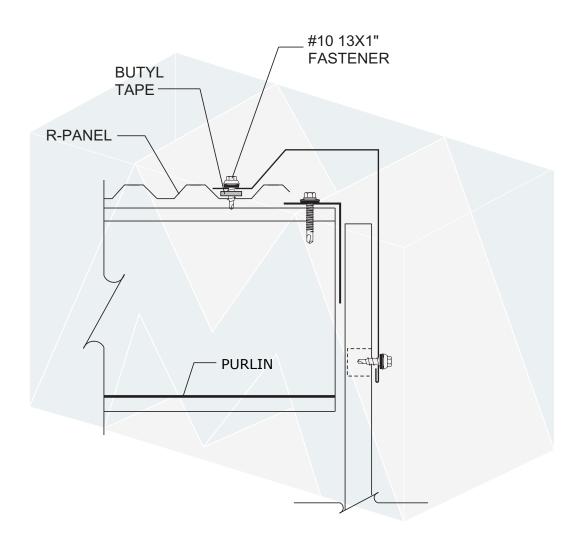

7670 Mikron Drive Stanley, NC 28164 704-820-3110 SUBJECT: HI-EAVE FLASHING

SYSTEM: R-PANEL

DATE:

SCALE: NONE

REV:

DRAWING NO.

7670 Mikron Drive Stanley, NC 28164 704-820-3110 SUBJECT: HIP FLASHING

SYSTEM: R-PANEL