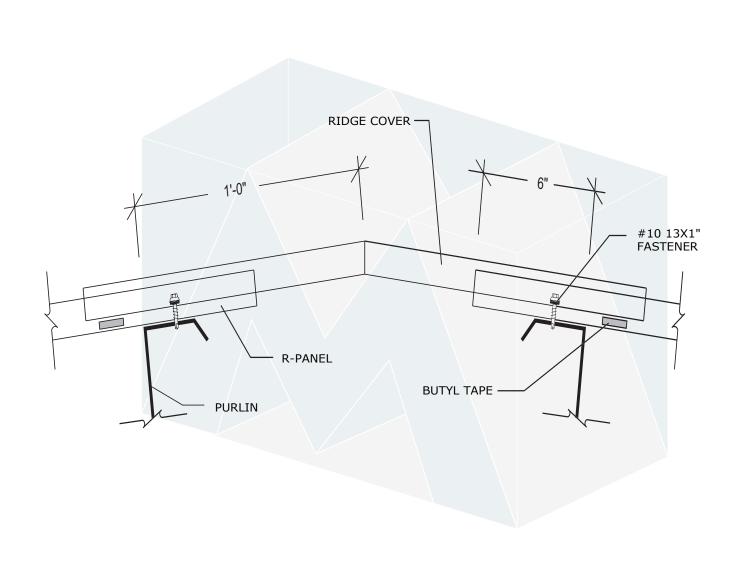

7670 Mikron Drive Stanley, NC 28164 704-820-3110 SUBJECT: RIDGE FLASHING

SYSTEM: R-PANEL

DATE:

SCALE: NONE

REV:

\_\_\_\_ 1

NO. **1** 

DRAWING