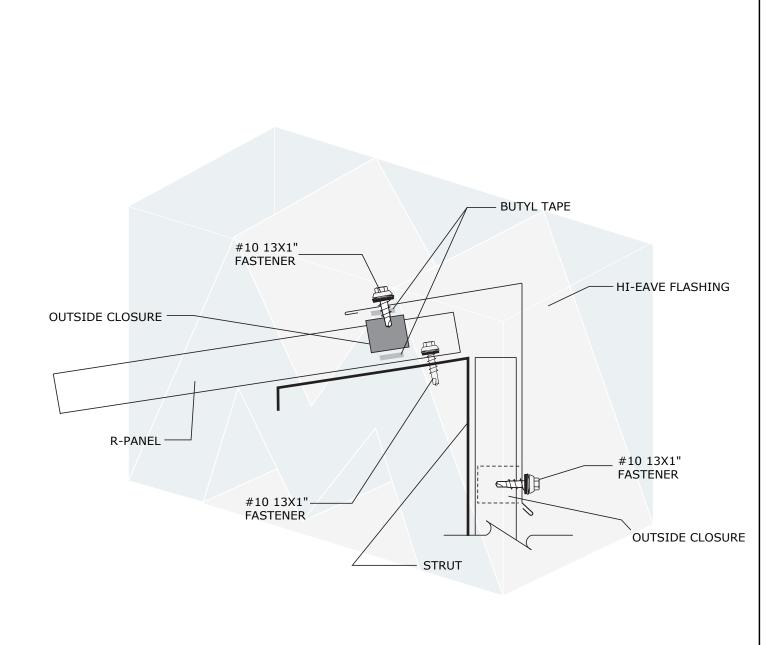

7670 Mikron Drive Stanley, NC 28164 704-820-3110 SUBJECT: HI-EAVE FLASHING

SYSTEM: R-PANEL

DATE:

SCALE: NONE

REV:

DRAWING NO.

7670 Mikron Drive Stanley, NC 28164 704-820-3110 SUBJECT: HIP FLASHING

SYSTEM: R-PANEL