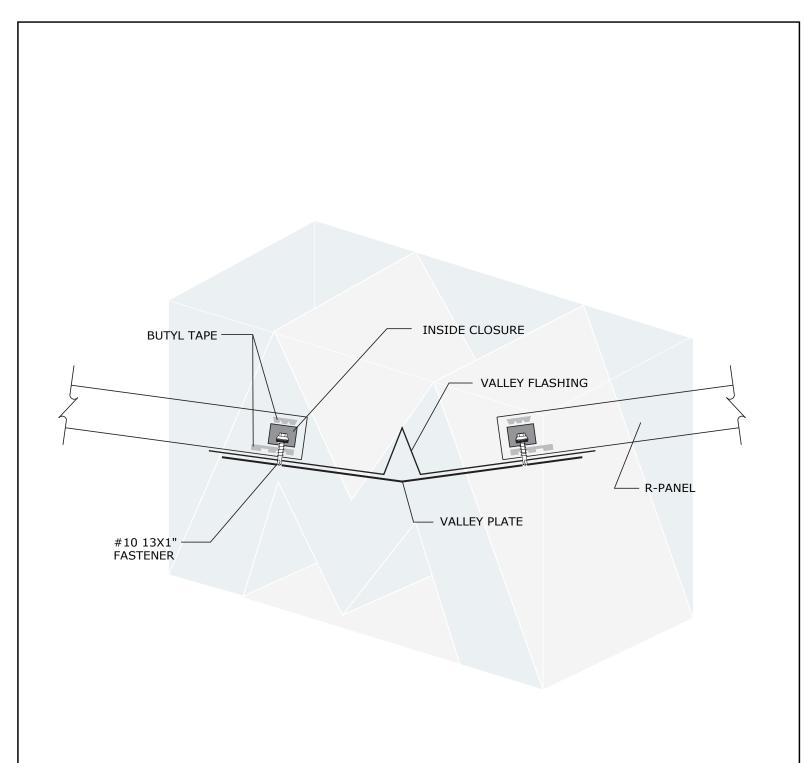

DATE:

SCALE: NONE

REV:

DRAWING NO.

7670 Mikron Drive Stanley, NC 28164 704-820-3110 SUBJECT: VALLEY FLASHING

SYSTEM: R-PANEL

DATE:

SCALE: NONE