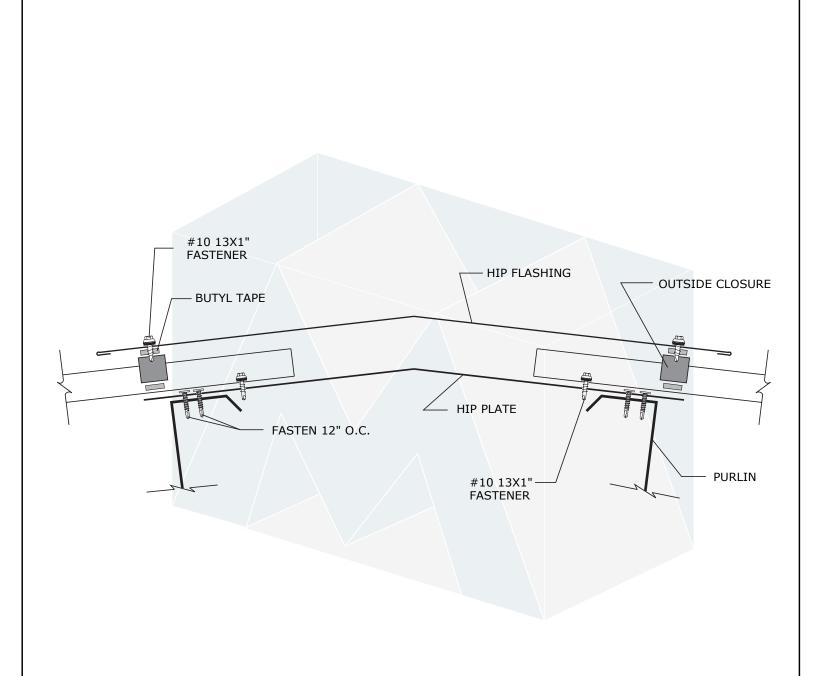

7670 Mikron Drive Stanley, NC 28164 704-820-3110 SUBJECT: HI-EAVE FLASHING

SYSTEM: R-PANEL

DATE:

SCALE: NONE

REV:

DRAWING NO.

7670 Mikron Drive Stanley, NC 28164 704-820-3110 SUBJECT: HIP FLASHING

SYSTEM: R-PANEL