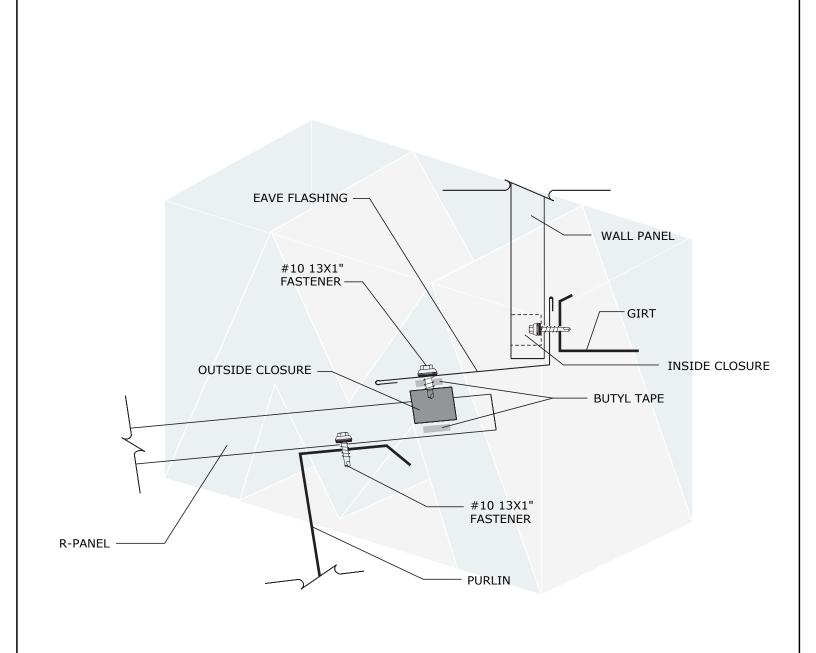

DRAWING NO.

7670 Mikron Drive Stanley, NC 28164 704-820-3110 SUBJECT: EAVE FLASHING

SYSTEM: R-PANEL

DATE:

SCALE: NONE

DRAWING NO.

6

REV: