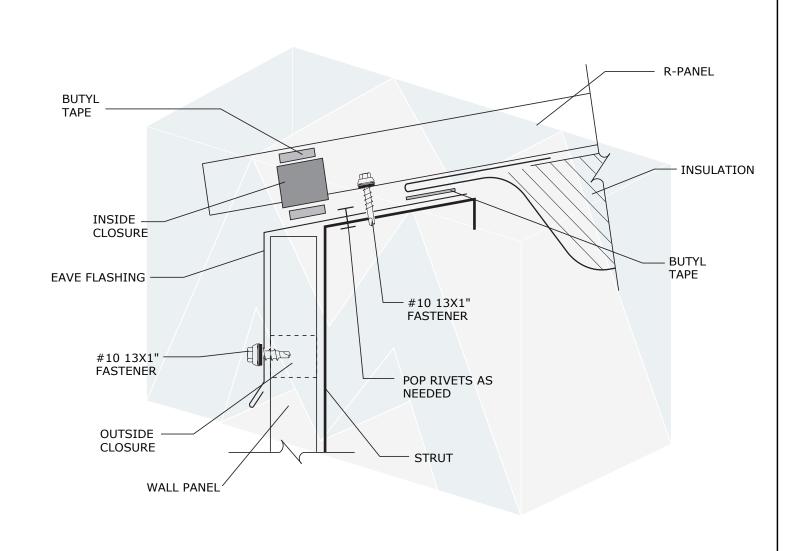

DRAWING NO.

7670 Mikron Drive Stanley, NC 28164 704-820-3110 SUBJECT: EAVE FLASHING

SYSTEM: R-PANEL

DATE:

SCALE: NONE

DRAWING NO.

6

REV: