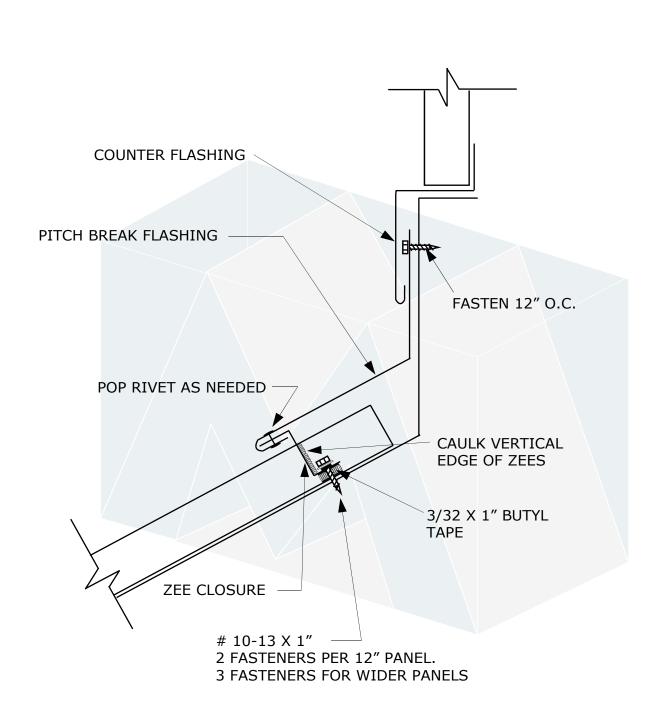

7670 Mikron Drive Stanley, NC 28164 704-820-3110 SUBJECT: HEADWALL FLASHING

SYSTEM: MRS NailStrip

DATE:

SCALE: NONE

REV:

DRAWING NO.