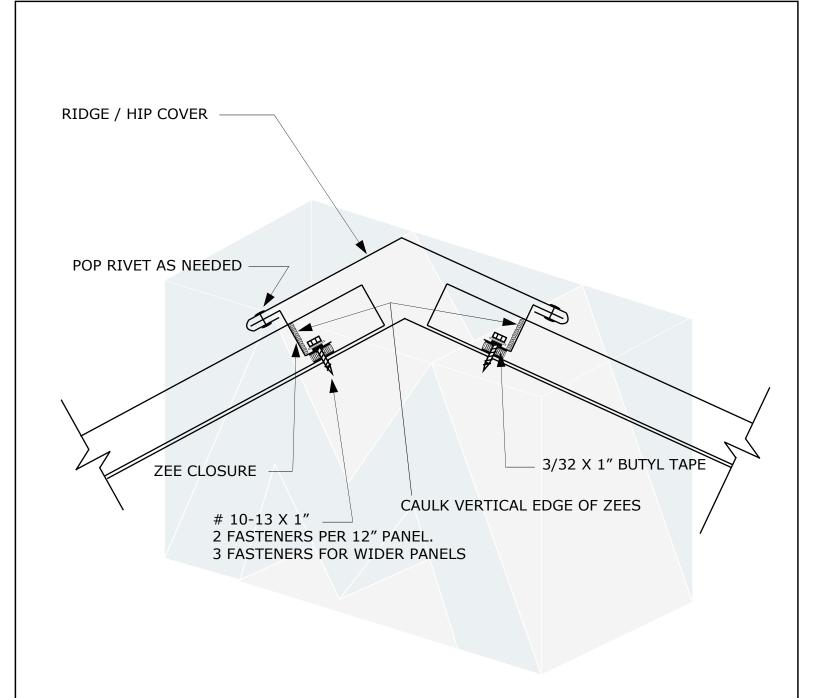

7670 Mikron Drive Stanley, NC 28164 704-820-3110 SUBJECT: RIDGE/HIP

SYSTEM: MRS NailStrip

DATE:

SCALE: NONE

REV:

DRAWING NO.

7670 Mikron Drive Stanley, NC 28164 704-820-3110 SUBJECT: HI-EAVE FLASHING

SYSTEM: MRS NailStrip