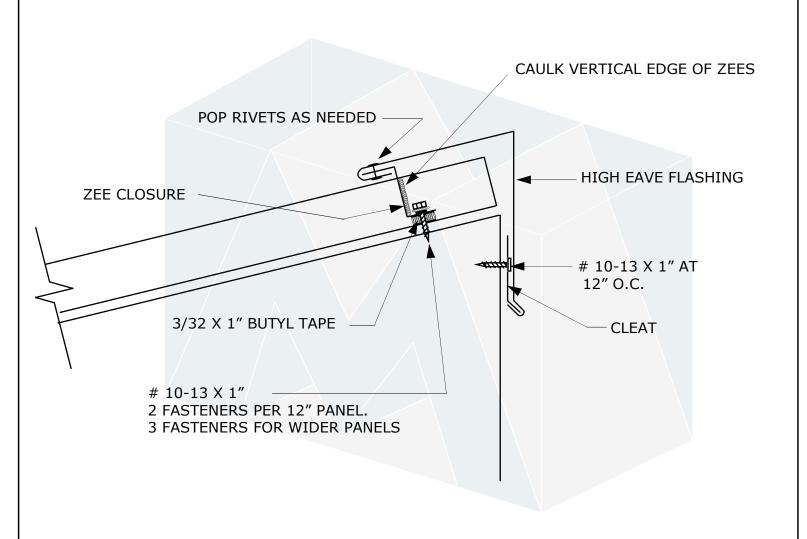

7670 Mikron Drive Stanley, NC 28164 704-820-3110 SUBJECT: RIDGE/HIP

SYSTEM: MRS NailStrip

DATE:

SCALE: NONE

REV:

DRAWING NO.

7670 Mikron Drive Stanley, NC 28164 704-820-3110 SUBJECT: HI-EAVE FLASHING

SYSTEM: MRS NailStrip

DATE:

SCALE: NONE

REV:

DRAWING NO.

7670 Mikron Drive Stanley, NC 28164 704-820-3110 SUBJECT: VALLEY FLASHING

SYSTEM: MRS NailStrip

DATE:

SCALE: NONE