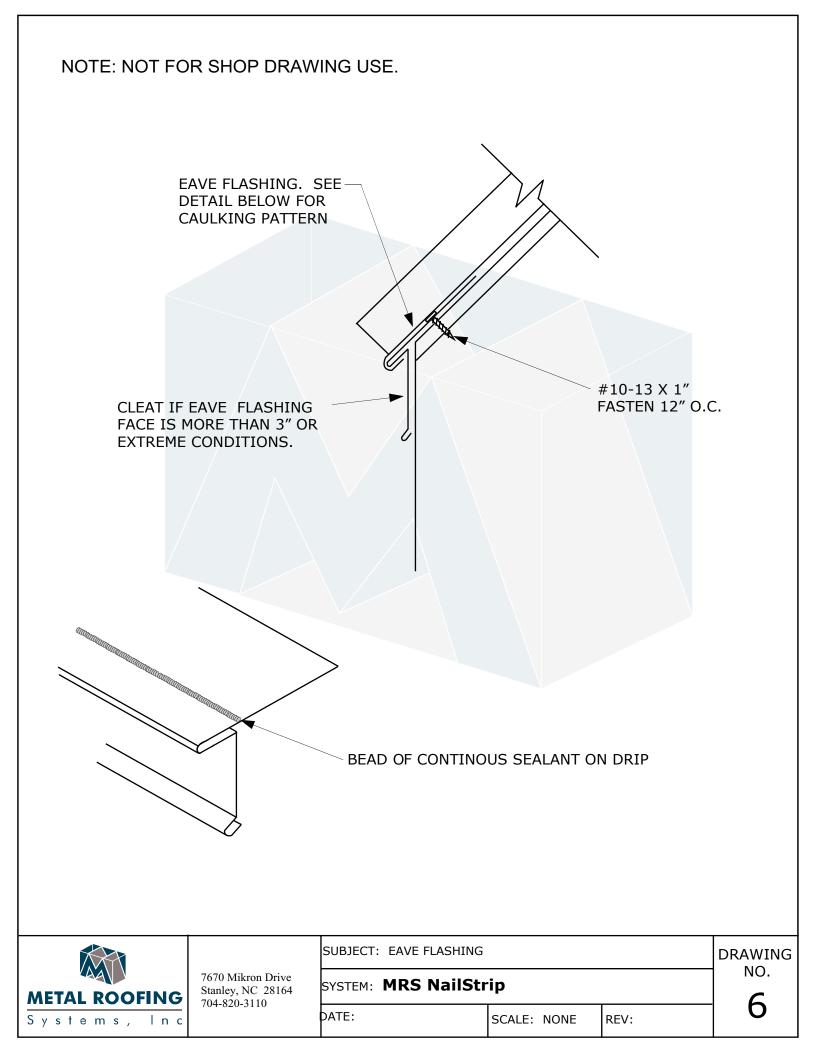

7670 Mikron Drive Stanley, NC 28164 704-820-3110 SUBJECT: RIDGE/HIP

SYSTEM: MRS NailStrip

DATE:

SCALE: NONE

REV:

DRAWING NO.

7670 Mikron Drive Stanley, NC 28164 704-820-3110 SUBJECT: HI-EAVE FLASHING

SYSTEM: MRS NailStrip

DATE:

SCALE: NONE

REV:

DRAWING NO.

7670 Mikron Drive Stanley, NC 28164 704-820-3110 SUBJECT: VALLEY FLASHING

SYSTEM: MRS NailStrip

DATE:

SCALE: NONE