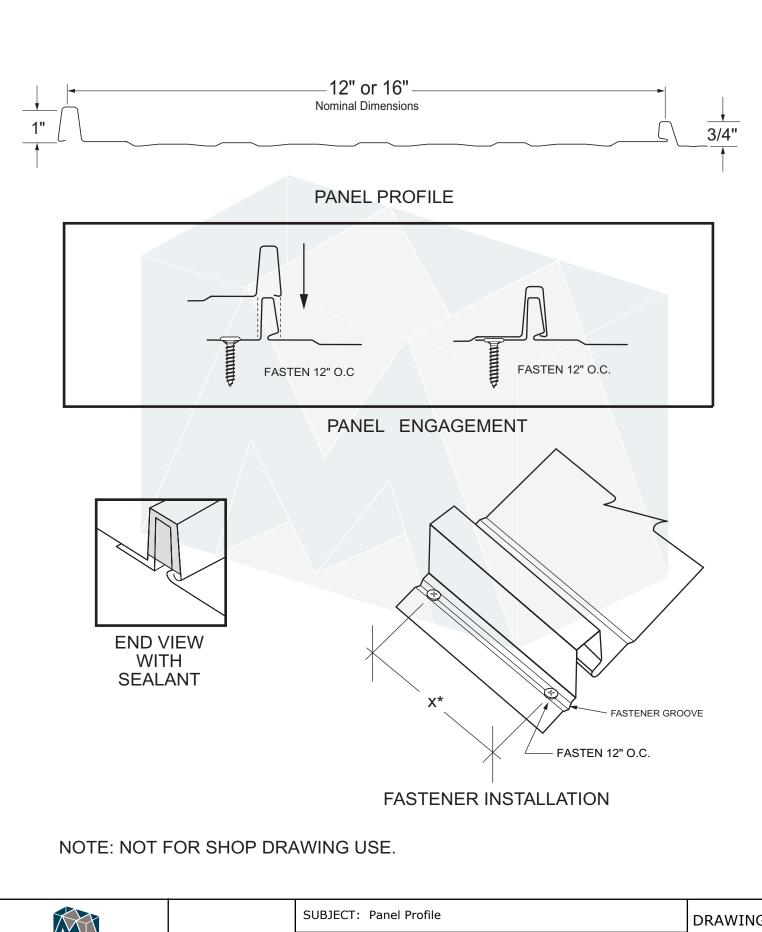

METAL ROOFING
S y s t e m s , l n c

SUBJECT: Panel Profile

SYSTEM: MRS NailStrip

DATE:

SUBJECT: Panel Profile

SYSTEM: MRS NailStrip

DATE:

SCALE: NONE REV: