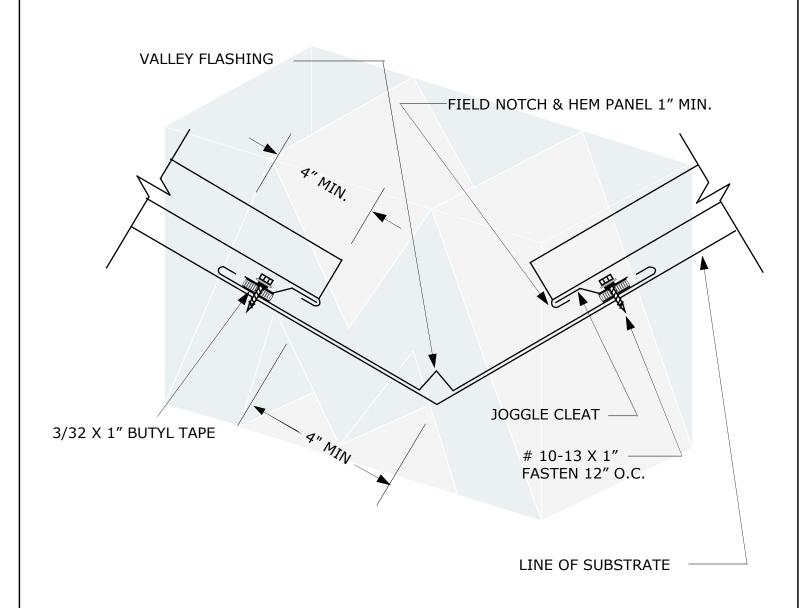

DATE:

SCALE: NONE

REV:

DRAWING NO.

7670 Mikron Drive Stanley, NC 28164 704-820-3110 SUBJECT: VALLEY FLASHING

SYSTEM: MRS NailStrip

DATE:

SCALE: NONE

REV:

DRAWING NO.

7670 Mikron Drive Stanley, NC 28164 704-820-3110 SUBJECT: RAKE - GABLE FLASHING

SYSTEM: MRS NailStrip

DATE:

SCALE: NONE

REV:

DRAWING NO.