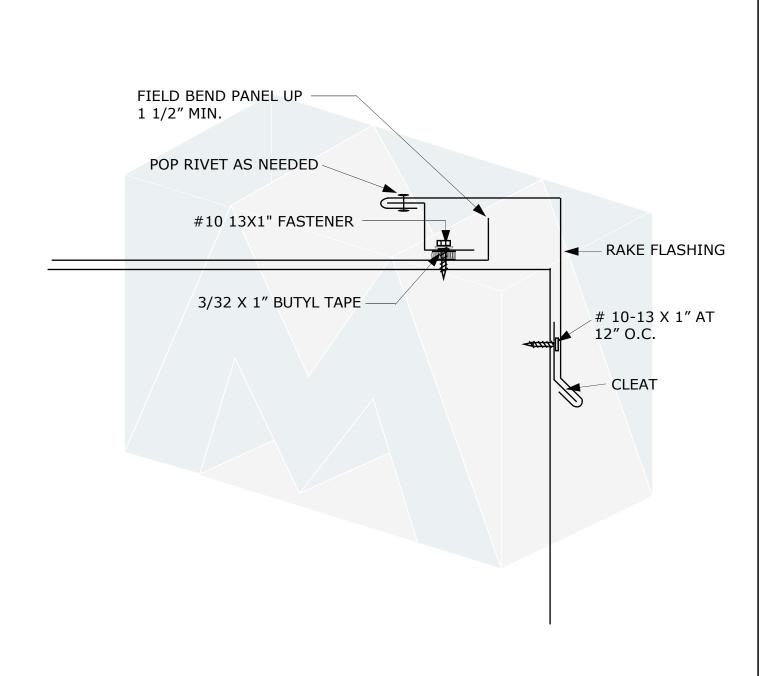

REV:

DRAWING NO.

7670 Mikron Drive Stanley, NC 28164 704-820-3110 SUBJECT: RAKE - GABLE FLASHING

SYSTEM: MRS NailStrip

DATE:

SCALE: NONE

REV:

DRAWING NO.