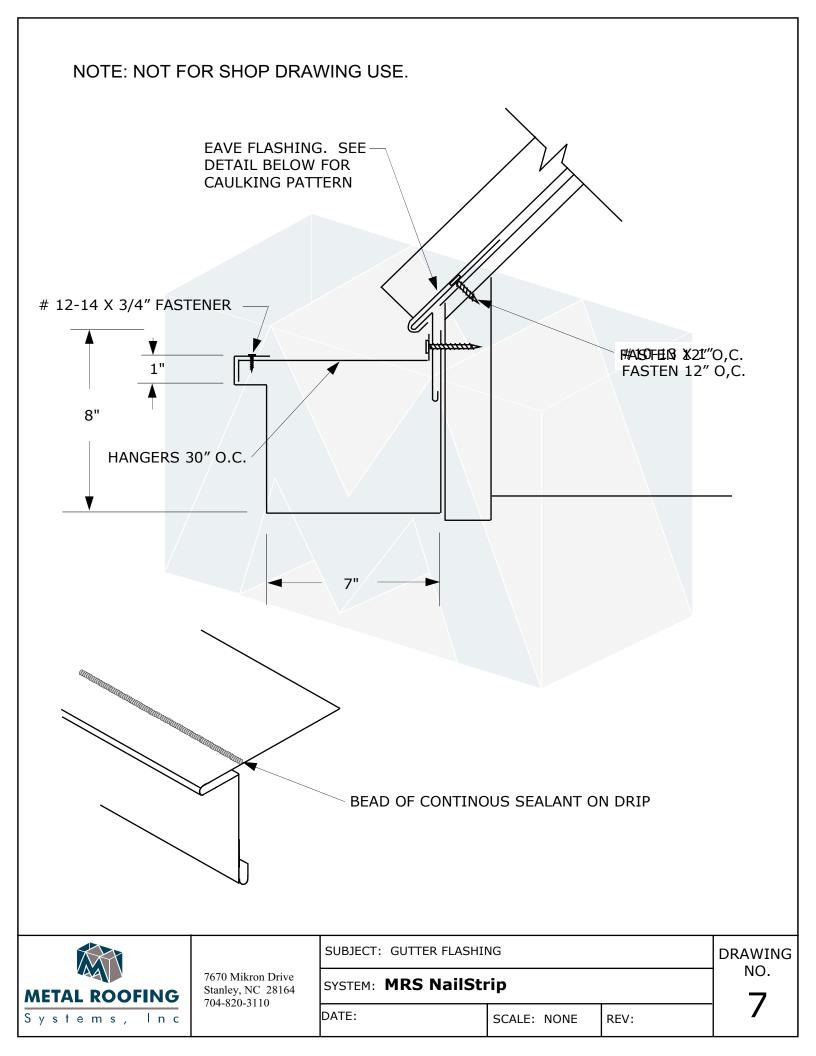

DATE:

SCALE: NONE

REV:

DRAWING NO.

7670 Mikron Drive Stanley, NC 28164 704-820-3110 SUBJECT: VALLEY FLASHING

SYSTEM: MRS NailStrip

DATE:

SCALE: NONE

REV:

DRAWING NO.

7670 Mikron Drive Stanley, NC 28164 704-820-3110 SUBJECT: RAKE - GABLE FLASHING

SYSTEM: MRS NailStrip

DATE:

SCALE: NONE

REV:

DRAWING NO.